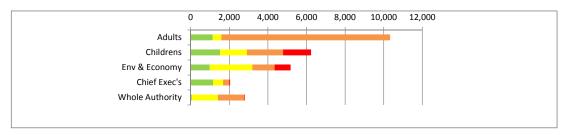

Assessment of Savings achievement

|                    |                     | More<br>Work | Not                  |
|--------------------|---------------------|--------------|----------------------|
| Achieved<br>£000's | On course<br>£000's |              | achievable<br>£000's |
| 1,140              | 449                 | 8,745        | 0                    |
| 1,525              | 1,390               | 1,875        | 1,450                |
| 997                | 2,204               | 1,151        | <b>82</b> 5          |
| 1,161              | 516                 | 324          | 45                   |
| 69                 | 1,350               | 1,338        | 45                   |
| 4,891              | 5,909               | 13,433       | 2,365                |