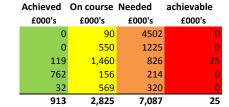

| Achieved | On course | More<br>Work<br>Needed | Not<br>achievable |
|----------|-----------|------------------------|-------------------|
| 1,140    | 359       | 103                    | 0                 |
| 1,525    | 840       | 50                     | 1,450             |
| 878      | 694       | 275                    | 800               |
| 399      | 360       | 110                    | 45                |
| 37       | 342       | 552                    | 45                |
| 3,978    | 2,595     | 1,090                  | 2,340             |